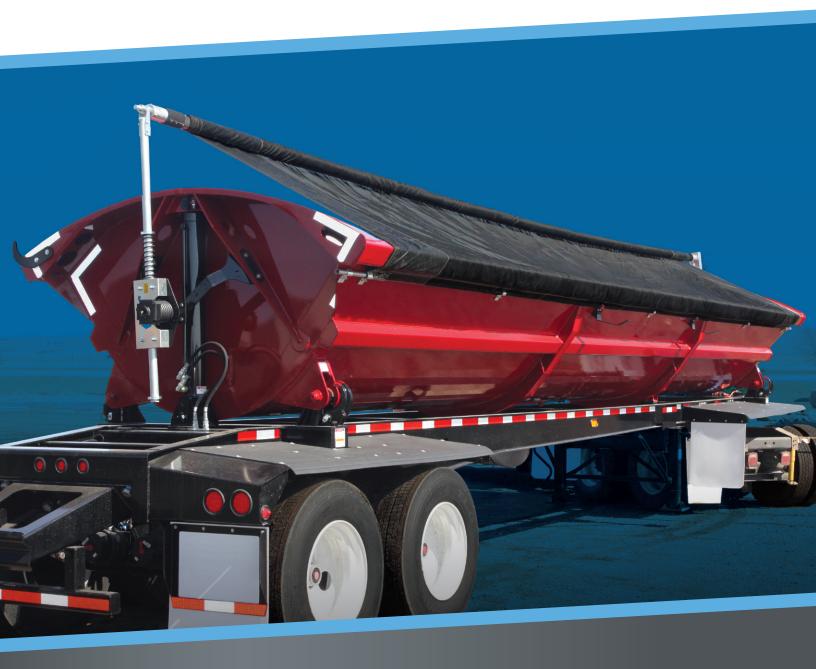

### 1 DRIVE BOX

Increases roll tube torque by 60%
Eliminates pressure on motor shaft
Roll tube is supported by 2 roller bearings
Increases clearance between the tube

# 2 COMPRESSION SPRING

Provides greater lift for larger loading

## 3 PIVOT BOX

Reduced tension on swing-arm

Features u-groove rollers extended over a larger area

## 4 TORSION SPRING

Robust design
Longer lifespan
Increases torque on the tarp
Smooth operation

**INDIANAPOLIS, IN** 800.535.9545

and the chassis

**OMAHA, NE** 800.535.8552

**KENT, OH** 888.237.2262